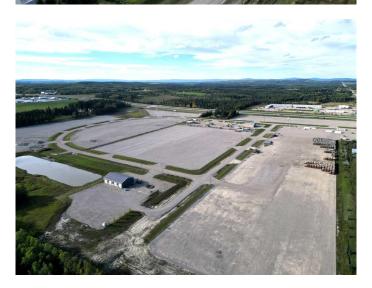

### \$494,200

0 Bedroom, 0.00 Bathroom, Land on 2.47 Acres

NONE, Edson, Alberta

Ansell Industrial Park: Introducing an exceptional opportunity for investors and developers: a prime commercial development property now available for sale in a rapidly growing and dynamic location. This 2.471 acre parcel of land offers unparalleled potential for a wide range of commercial ventures, making it an ideal investment for those seeking to capitalize on the area's economic expansion. The property is zoned CD for commercial use, providing a broad spectrum of possibilities, including industrial, retail, office space, hospitality, mixed-use developments, and more. High Visibility: The property boasts excellent frontage on the Trans Canada Highway 16, ensuring maximum exposure and visibility to thousands of passing vehicles per day. Infrastructure: Utilities are readily available (power & gas to lot line, topsoil removed, and each lot is graveled and fenced) streamlining the development process and reducing costs. Detailed information package is included with this Listing or available at Listing Brokerage. Land sizes can be adjusted to suit your development.