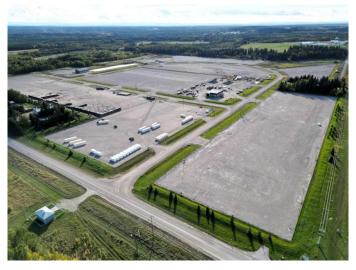

### \$494,200

0 Bedroom, 0.00 Bathroom, Land on 2.47 Acres

NONE, Edson, Alberta

Ansell Industrial Park: Introducing an exceptional opportunity for investors and developers: a prime commercial development property now available for sale in a rapidly growing and dynamic location. This 2.471 acre parcel of land offers unparalleled potential for a wide range of commercial ventures, making it an ideal investment for those seeking to capitalize on the area's economic expansion. The property is zoned CD for commercial use, providing a broad spectrum of possibilities, including industrial, retail, office space, hospitality, mixed-use developments, and more. High Visibility: The property boasts excellent frontage on the Trans Canada Highway 16, ensuring maximum exposure and visibility to thousands of passing vehicles per day. Infrastructure: Utilities are readily available (power & gas to lot line, topsoil removed, and each lot is graveled and fenced) streamlining the development process and reducing costs. Detailed information package is included with this Listing or available at Listing Brokerage. Land sizes can be adjusted to suit your development.