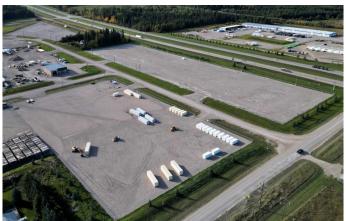

### \$494,200

0 Bedroom, 0.00 Bathroom, Land on 2.47 Acres

NONE, Edson, Alberta

Ansell Industrial Park: Introducing an exceptional opportunity for investors and developers: a prime commercial development property now available for sale in a rapidly growing and dynamic location. This 2.471 acre parcel of land offers unparalleled potential for a wide range of commercial ventures, making it an ideal investment for those seeking to capitalize on the area's economic expansion. The property is zoned CD for commercial use, providing a broad spectrum of possibilities, including industrial, retail, office space, hospitality, mixed-use developments, and more. High Visibility: The property boasts excellent frontage on the Trans Canada Highway 16, ensuring maximum exposure and visibility to thousands of passing vehicles per day. Infrastructure: Utilities are readily available (power & gas to lot line, topsoil removed, and each lot is graveled and fenced) streamlining the development process and reducing costs. Detailed information package is included with this Listing or available at Listing Brokerage. Land sizes can be adjusted to suit your development.