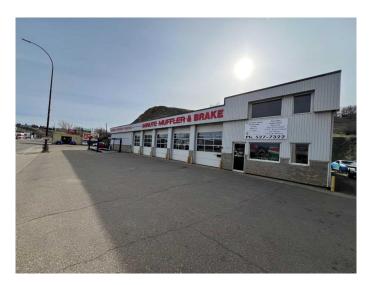

#### \$799,900

0 Bedroom, 0.00 Bathroom, Commercial on 0.00 Acres

River Flats, Medicine Hat, Alberta

Huge opportunity to own a successful business and the building on a high traffic location in the centre of Medicine Hat. This specialty automotive business has enormous potential to even take it to the next level of profit with new and ambitious ownership. It has been established in Medicine Hat since the early 70's and has been a thriving business ever since. Do you want to own a business and"real estate" and possess automotive experience? Come and open a door of Opportunity!!!!

#### Built in 1973