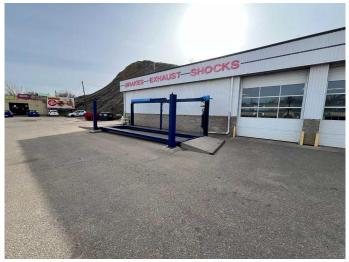

#### \$799,900

0 Bedroom, 0.00 Bathroom, Commercial on 0.00 Acres

River Flats, Medicine Hat, Alberta

Huge opportunity to own a successful business and the building on a high traffic location in the centre of Medicine Hat. This specialty automotive business has enormous potential to even take it to the next level of profit with new and ambitious ownership. It has been established in Medicine Hat since the early 70's and has been a thriving business ever since. Do you want to own a business and"real estate" and possess automotive experience? Come and open a door of Opportunity!!!!