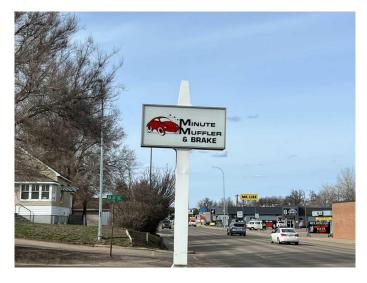

#### \$799,900

0 Bedroom, 0.00 Bathroom, Commercial on 0.00 Acres

River Flats, Medicine Hat, Alberta

Huge opportunity to own a successful business and the building on a high traffic location in the centre of Medicine Hat. This specialty automotive business has enormous potential to even take it to the next level of profit with new and ambitious ownership. It has been established in Medicine Hat since the early 70's and has been a thriving business ever since. Do you want to own a business and"real estate" and possess automotive experience? Come and open a door of Opportunity!!!!