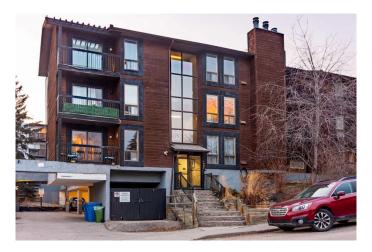

# \$250,000 - 302, 2611 15a Street Sw, Calgary

MLS® #A2197176

## \$250,000

2 Bedroom, 1.00 Bathroom, 770 sqft Residential on 0.00 Acres

Bankview, Calgary, Alberta

Welcome to this 2 bedroom, Bright spacious top floor open concept condo in the heart of Bankview. This condo unit has a new fridge and dishwasher and has been freshly painted. The master bedroom has a walk in closet. This unit has the convenience of in suite laundry. The sliding patio doors open into a large patio, where you can relax and enjoy barbequing anytime. The living room has a fireplace that adds character to this unit., perfect for mounting your tv or decorating with your personal touches. The location is close to downtown, shopping, parks, schools and restaurants. This condo is ready for you to move in.

## **Community Information**

Address 302. 2611 15a Street Sw

Subdivision Bankview City Calgary County Calgary Province Alberta Postal Code T2T 4C1