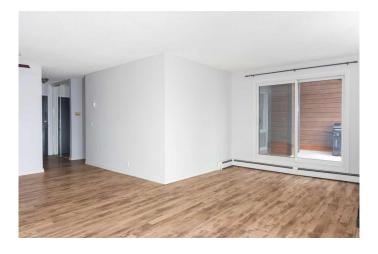

## \$250,000

2 Bedroom, 1.00 Bathroom, 770 sqft Residential on 0.00 Acres

Bankview, Calgary, Alberta

Welcome to this 2 bedroom, Bright spacious top floor open concept condo in the heart of Bankview. This condo unit has a new fridge and dishwasher and has been freshly painted. The master bedroom has a walk in closet. This unit has the convenience of in suite laundry. The sliding patio doors open into a large patio, where you can relax and enjoy barbequing anytime. The living room has a fireplace that adds character to this unit., perfect for mounting your tv or decorating with your personal touches. The location is close to downtown, shopping, parks, schools and restaurants. This condo is ready for you to move in.