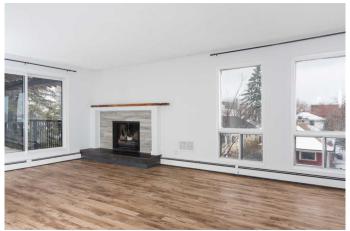

## \$250,000

2 Bedroom, 1.00 Bathroom, 770 sqft Residential on 0.00 Acres

Bankview, Calgary, Alberta

Welcome to this 2 bedroom, Bright spacious top floor open concept condo in the heart of Bankview. This condo unit has a new fridge and dishwasher and has been freshly painted. The master bedroom has a walk in closet. This unit has the convenience of in suite laundry. The sliding patio doors open into a large patio, where you can relax and enjoy barbequing anytime. The living room has a fireplace that adds character to this unit., perfect for mounting your tv or decorating with your personal touches. The location is close to downtown, shopping, parks, schools and restaurants. This condo is ready for you to move in.

Cooling None Yes Fireplace 1

# of Fireplaces

**Fireplaces Wood Burning** 