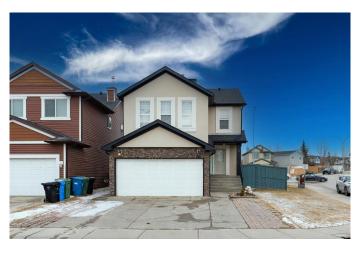

#### \$699,999

4 Bedroom, 4.00 Bathroom, 1,729 sqft Residential on 0.10 Acres

Saddle Ridge, Calgary, Alberta

Welcome to this stunning home in Saddle Ridge that offers over 2,330 square feet of developed living space including LEGAL BASEMENT making it the perfect place for a growing family. With total of 4 bedrooms and 3.5 bathrooms, there's plenty of room for everyone. The MAIN floor offers an open concept layout with an abundance of natural light and GAS fireplace. A kitchen with ample space, lots of cabinets, and a large island with an eating bar is a versatile and functional space, suitable for both cooking and socializing, offering plenty of storage and workspace. The upper floor features three bedrooms, including a master suite that provides ample space for relaxation. A loft area boasts even more living space, serving as an excellent second sitting room or entertainment area. A legal basement, with a separate entrance, includes a bedroom, a full bathroom, its own laundry area, perfect to help with the mortgage. New roof installed recently.

| Square Footage                  | 1,729                                                                                                                                                       |
|---------------------------------|-------------------------------------------------------------------------------------------------------------------------------------------------------------|
| Acres                           | 0.10                                                                                                                                                        |
| Year Built                      | 2003                                                                                                                                                        |
| Type                            | Residential                                                                                                                                                 |
| Sub-Type                        | Detached                                                                                                                                                    |
| Style                           | 2 Storey                                                                                                                                                    |
| Status                          | Active                                                                                                                                                      |
| Community Information           |                                                                                                                                                             |
| Address                         | 2 Saddlecrest Close Ne                                                                                                                                      |
| Subdivision                     | Saddle Ridge                                                                                                                                                |
| City                            | Calgary                                                                                                                                                     |
| County                          | Calgary                                                                                                                                                     |
| Province                        | Alberta                                                                                                                                                     |
| Postal Code                     | T3J 5B5                                                                                                                                                     |
| Amenities                       |                                                                                                                                                             |
| Parking Spaces                  | 4                                                                                                                                                           |
| Parking                         | Double Garage Attached, Concrete Driveway                                                                                                                   |
| # of Garages                    | 2                                                                                                                                                           |
| Interior                        |                                                                                                                                                             |
| Interior Features<br>Appliances | Ceiling Fan(s), Kitchen Island<br>Dishwasher, Electric Oven, Electric Stove, Garage Control(s), Range<br>Hood, Refrigerator, Washer/Dryer, Window Coverings |
| Heating                         | Forced Air, Natural Gas                                                                                                                                     |
| Cooling                         | None                                                                                                                                                        |
| Fireplace                       | Yes                                                                                                                                                         |
| # of Fireplaces                 | 1                                                                                                                                                           |
| Fireplaces                      | Gas                                                                                                                                                         |
| Has Basement                    | Yes                                                                                                                                                         |
| Basement                        | Exterior Entry, Full, Suite                                                                                                                                 |
| Exterior                        |                                                                                                                                                             |
| Exterior Features               | Private Yard                                                                                                                                                |
| Lot Description                 | Corner Lot, Level                                                                                                                                           |
| Roof                            | Asphalt Shingle                                                                                                                                             |
| Construction                    | Stucco                                                                                                                                                      |
| Foundation                      | Poured Concrete                                                                                                                                             |