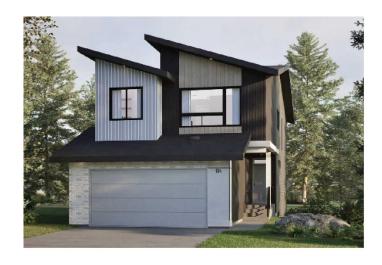

# \$876,432 - 51 Heritage Heath, Cochrane

MLS® #A2203765

## \$876,432

3 Bedroom, 3.00 Bathroom, 2,157 sqft Residential on 0.08 Acres

NONE, Cochrane, Alberta

Welcome to the Family Aura 24 by award-winning Cantiro Homes! This stunning home perfectly balances functionality and elegance, offering thoughtful design elements to enhance everyday living. The TRADITIONAL HOMESITE Backing onto serene GREENSPACE offers peaceful views and a private backyard setting, INCLUDING 14'5"X12' REAR DECK WITH GLASS PANEL RAILING.

Step inside to discover this stunning 3-bedroom, 2.5-bath home, designed for both elegance and functionality. Find a main floor office, perfect for remote work or a quiet retreat. The heart of the home is the luxury kitchen, complete with premium finishes, high-end appliances, and a spacious island—ideal for entertaining. TRIPLE PANE WINDOWS are included for the added efficiency and comfort.

The breathtaking OPEN TO BELOW GREATROOM creates a grand yet inviting atmosphere, with soaring ceilings and large windows that flood the space with natural light, including an ELECTRIC FIREPLACE and sleek GLASS PANEL RAILING
Head upstairs to find a bonus room perfectly positioned at the back of the home, offering beautiful greenspace viewsâ€"a perfect spot to relax. The upper level also includes three spacious bedrooms, including a luxurious primary suite with a spa-inspired ensuite, including STAND ALONE SOAKER TUB and 10m TILE AND GLASS SHOWER.