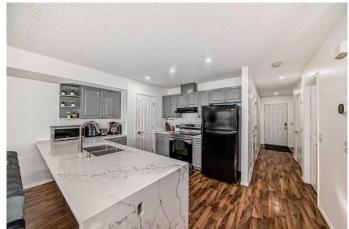

# \$435,000

3 Bedroom, 3.00 Bathroom, 1,357 sqft Residential on 0.04 Acres

Saddle Ridge, Calgary, Alberta

Welcome to this well-kept ready to move in townhouse with 3 bed, 2.5 bath and a WALKOUT BASEMENT. New QUARTZ COUNTERTOPS, FRESHLY PAINTED with lots of upgrades, front attached garage. Close to the train station, YMCA, playgrounds, Schools, Grocery stores etc. Book your showing today!!

### Interior

Interior Features Stone Counters, Quartz Counters, Separate Entrance
Appliances Dishwasher, Dryer, Electric Stove, Refrigerator, Washer

Heating Forced Air

Cooling None
Has Basement Yes

Basement Exterior Entry, Full, Unfinished, Walk-Out