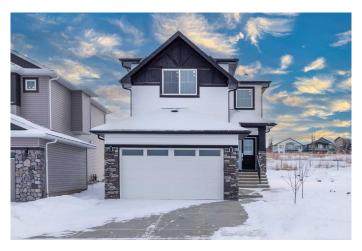

# \$624,990 - 160 Lakewood Circle, Strathmore

MLS® #A2213315

### \$624,990

3 Bedroom, 3.00 Bathroom, 1,906 sqft Residential on 0.09 Acres

Lakewood Meadows, Strathmore, Alberta

Welcome to 160 Lakewood Circle, a striking newly built two-story home in the scenic Lakewood of Strathmore. This house is ready for immediate occupancy! Spanning over 1,900 sq. ft. of thoughtfully designed living area, this modern treasure serves as the perfect home

to make your own. Step inside to discover a floor plan designed with an open concept ideal for family get-togethers and entertaining. The spacious

kitchen features elegant quartz surfaces, premium cabinets, and a functional island that seamlessly connects with the dining and living areas. LVP