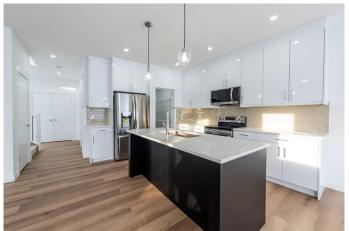

to make your own. Step inside to discover a floor plan designed with an open concept ideal for family get-togethers and entertaining. The spacious

kitchen features elegant quartz surfaces, premium cabinets, and a functional island that seamlessly connects with the dining and living areas. LVP

flooring throughout the main area exudes warmth and sophistication, creating a friendly ambiance for any gathering. On the upper level, there are

three large bedrooms, including the luxurious main suite complete with a walk-in closet and an adjoining bathroom, offering a serene retreat at the