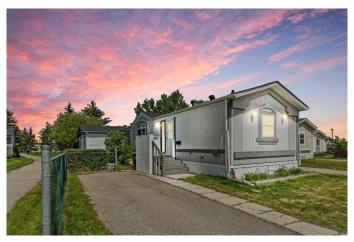

## \$245,000

3 Bedroom, 2.00 Bathroom, 1,423 sqft Mobile on 0.00 Acres

Abbeydale, Calgary, Alberta

\*\* Substantial Price Drop 08-09-2025 \*\*
Recent updates include gleaming grey vinyl plank flooring, new carpet, freshly painted, and Poly B has been updated to PEX. Addition is waiting for your final touch great space for storage, food pantry, games room, or office!

Welcome

to this well maintained mobile in the sought-after community of Chateau Estates, Offering over 1,400 square feet of beautifully designed living space, featuring 3 generously sized bedrooms, 5 piece ensuite, additional 4pc bathroom, with spacious and sun-filled living room boasting new laminate flooring, and a bright, open kitchen with abundant cabinetry and counter space – perfect for both daily living, cooking and entertaining.