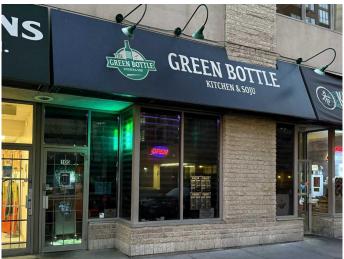

### \$249,900

0 Bedroom, 0.00 Bathroom, Commercial on 0.00 Acres

Downtown West End, Calgary, Alberta

Incredible opportunity to own a vibrant, well-established Korean-style pub in the heart of downtown Calgary! Known for its lively atmosphere and authentic Korean vibe, this pub offers fully licensed bar with a variety of popular Korean drinks and cocktails, delicious food, and karaoke for unforgettable entertainment. Seating capacity for 44 people in 981 sqft, the spacious kitchen with canopy expands its ability to serve hot food efficiently, and perfectly designed the interior layout to minimize the labor cost. Not to mention its location where the youngsters are gathering in the days and the nights, and a rock-throw distance to the C-Train station for alcohol consumers. Enjoy spending your daytime and operating this attractive business only from 6pm to 12am for nightlife patrons or you can operate longer hours by serving breakfast and lunch to generate more revenue! Opened from scratch about 5 years ago and most improvements and equipment are still in a good condition. This is a turnkey business with its well-loved concepts, established brand name, and loyal customers! Don't miss this golden opportunity! Please respect the operation of the business so do not visit or approach staff without prior appointment!

## **Community Information**

Address 105, 683 10 Street Sw

Subdivision Downtown West End

City Calgary

County Calgary

Province Alberta

Postal Code T2P 5G3