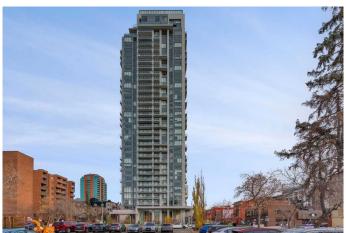

## \$744,900

2 Bedroom, 2.00 Bathroom, 930 sqft Residential on 0.00 Acres

Beltline, Calgary, Alberta

Welcome to Unit 2503 at The Royal. Discover sophisticated urban luxury in the heart of Calgary's dynamic Beltline. Perfectly positioned just steps from the vibrant 17th Avenue Shopping and Entertainment District, The Royal stands as a signature landmark of contemporary elegance and convenience, masterfully crafted by the renowned BOSA Developments. From the moment you arrive, you'II be greeted by 24/7 concierge and security services, ensuring complete peace of mind. Three high-speed elevators whisk you to the 25th floor, where this stunning two-bedroom residence awaits. Inside, floor-to-ceiling, wall-to-wall windows flood the space with natural light and showcase breathtaking panoramic views of downtown Calgary and the majestic Rocky Mountains, all visible from your expansive private patio. The interior design is elevated with upgraded wide plank luxury vinyl flooring, sleek flat-painted ceilings, and a modern, open-concept layout. The chef-inspired kitchen features quartz countertops, a Bosch gas range, an integrated dishwasher, a paneled refrigerator, a Panasonic microwave, and a custom wine rack â€" perfectly blending functionality with upscale finishes. The primary suite offers a generous walk-in closet and a spa-like ensuite with a double vanity and a beautifully tiled glass shower. The thoughtfully designed layout is complete with a spacious second bedroom, an additional 4-piece bathroom, and a convenient in-suite laundry room. CLUB

#### Built in 2019

# of Stories 34