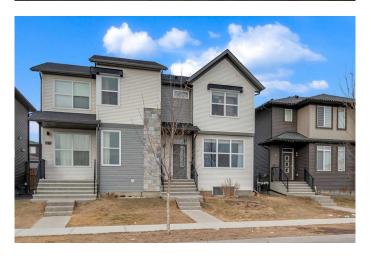

# \$558,000 - 220 Savanna Road Ne, Calgary

MLS® #A2220547

## \$558,000

3 Bedroom, 3.00 Bathroom, 1,258 sqft Residential on 0.06 Acres

Saddle Ridge, Calgary, Alberta

Welcome to 220 Savanna Road NE â€" a beautifully maintained semi-detached home ideally located in the vibrant, family-friendly community of Saddle Ridge. Perfectly positioned across from a scenic green space and playground, this home offers a peaceful setting just minutes (under 8 minutes!) from Calgary International Airport.