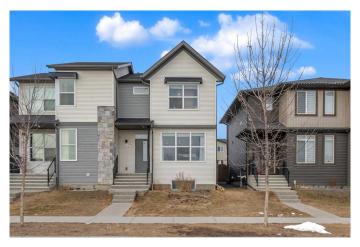

# \$558,000 - 220 Savanna Road Ne, Calgary

MLS® #A2220547

## \$558,000

3 Bedroom, 3.00 Bathroom, 1,258 sqft Residential on 0.06 Acres

Saddle Ridge, Calgary, Alberta

Welcome to 220 Savanna Road NE â€" a beautifully maintained semi-detached home ideally located in the vibrant, family-friendly community of Saddle Ridge. Perfectly positioned across from a scenic green space and playground, this home offers a peaceful setting just minutes (under 8 minutes!) from Calgary International Airport.

Enjoy the convenience of a recently added oversized double detached garage, offering abundant parking and storage.

Built in 2016