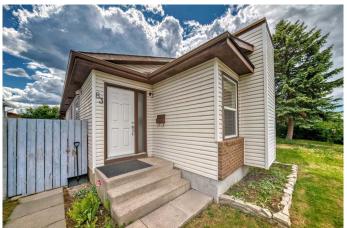

## \$478,000

3 Bedroom, 2.00 Bathroom, 873 sqft Residential on 0.06 Acres

Whitehorn, Calgary, Alberta

Welcome to this well-maintained and versatile home, offering a thoughtful layout that's perfect for families or investment potential. The main floor features durable laminate flooring throughout and an inviting open-concept layout that seamlessly connects the kitchen, dining, and living areasâ€"ideal for everyday living and entertaining. You'll find 3 bedrooms, including a primary bedroom with a charming attached sunroomâ€"a perfect spot to relax with a morning coffee or enjoy the natural light year-round. A 4-piece bathroom and a convenient washer and dryer room with added storage space complete the main level. The lower level expands your living space even further with 3 flex rooms that can be used as a den, workout space or even additional storage. There is also a spacious recreation room, a kitchenette, and a 2nd washer and dryer, offering a private space for guests or teenagers. A newer hot water tank ensures additional comfort and reliability. Step outside to enjoy a fenced backyard. Relax or entertain on the deck, store your tools and gear in the shed, and enjoy the convenience of a single garage. You just need to add the door.

#### **Amenities**

Parking Spaces 1

Parking Alley Access, On Street, Single Garage Detached