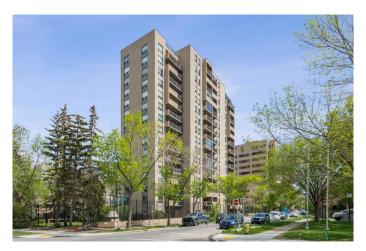

# \$235,900

2 Bedroom, 1.00 Bathroom, 872 sqft Residential on 0.00 Acres

Beltline, Calgary, Alberta

DORCHESTER SQUARE! VACANT! Large south-facing 2-bedroom unit on 16th floor (near the top). Over 870 sq ft condo with a titled parking spot (#86)â€"in-suite storage. Close to all amenities, shops, restaurants, 17th ave, and walking distance to DT. This building is well managed and no Airbnb! The building offers, fitness centre, squash courts, a social/games room, and a super large laundry room on the second floor. Easy to view! VACANT!

### **Essential Information**

MLS® # A2226138 Price \$235,900

Bedrooms 2
Bathrooms 1.00
Full Baths 1

Square Footage 872
Acres 0.00
Year Built 1978

Type Residential

Sub-Type Apartment

Style Single Level Unit