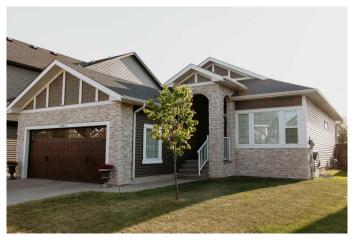

#### \$774,900

4 Bedroom, 3.00 Bathroom, 1,371 sqft Residential on 0.13 Acres

Westmere, Chestermere, Alberta

OPEN HOUSE SATURDAY JUNE 14th from 2-4. Welcome

to 228 Aspenmere Circle â€" a stunning bungalow nestled in the heart of Chestermere's sought-after Westmere community with a beautifully landscaped west-facing backyard, ideal for enjoying breathtaking sunsets.

Located on a quiet street and backing onto peaceful green space, this immaculate 4-bedroom, 2.5-bathroom home offers the perfect blend of luxury, comfort, and modern efficiency. Just a short stroll from Chestermere Lake, the amazing COVE BEACH, playgrounds, and dog-friendly areas, this property is a dream for outdoor enthusiasts and families alike.

#### **Exterior**

Exterior Features BBQ gas line

Lot Description Back Yard, Backs on to Park/Green Space, Landscaped, No Neighbours

**Behind** 

Roof Asphalt Shingle

Construction Stone, Vinyl Siding, Wood Frame