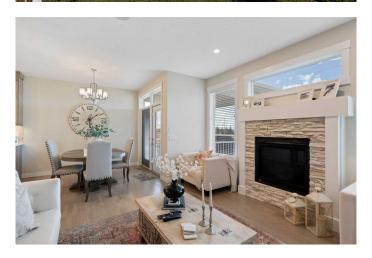

Inside, you'II find a spacious main floor featuring a beautiful kitchen and an open-concept living room anchored by a cozy fireplace.

The primary bedroom offers a spa-inspired ensuite with a stand-alone soaker tub and a generous walk-in closet. A second bright bedroom (currently set up as a home office), a stylish 2-piece bath, and a convenient laundry room complete the main level.

Range Hood, Refrigerator, Washer/Dryer, Window Coverings

Heating Fireplace(s), Forced Air, Natural Gas

Cooling Central Air

Fireplace Yes # of Fireplaces 2

Fireplaces Basement, Family Room, Gas, Mantle, Stone