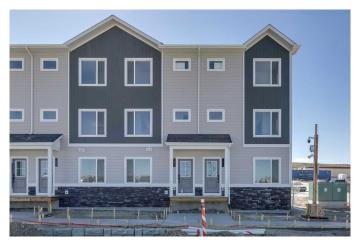

# \$431,060 - 1410, 25 Wildwoods Court Sw, Airdrie

MLS® #A2228553

## \$431,060

3 Bedroom, 3.00 Bathroom, 1,617 sqft Residential on 0.02 Acres

Wildflower, Airdrie, Alberta

This Aspen 2 model features a bright open main floor with central kitchen and covered balcony. The third floor is home to double primary bedrooms, each with walk in closet and ensuite. Completing this home on the ground floor is an attached garage and flex room/office. Residents will enjoy being within 5 km of picturesque walking trails and home to Airdrie's first outdoor pool. Additionally, a year-round sports court offers various activity opportunities. The community is just a 15-minute drive from Cross Iron Mills Mall and less than 25 minutes from YYC International Airport. Photos are representative.

Type Residential

Sub-Type Row/Townhouse

Style 3 Storey
Status Active

#### **Exterior**

Exterior Features Balcony

Lot Description Landscaped, Close to Clubhouse

Roof Asphalt Shingle

Construction Cement Fiber Board, Vinyl Siding, Wood Frame

Foundation Poured Concrete