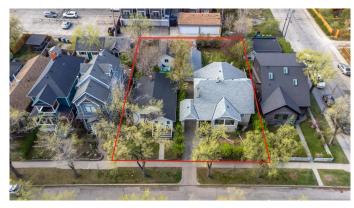

### \$1,149,900

3 Bedroom, 2.00 Bathroom, 1,269 sqft Residential on 0.15 Acres

Sunalta, Calgary, Alberta

Prime Land Assembly Opportunity in Calgary's Sought-After Inner City Neighbourhood SUNALTA â€" 11,388 SQ.FT of Total Land! For sale with MLS 1633 13 Avenue SW for a total of \$1,950,000. Welcome to 1633 & 1635 13th Avenue SW â€" an exceptional opportunity to acquire two well-maintained, very liveable homes on a combined 11,388 sq ft of land, right in the heart of Calgary's vibrant Sunalta community. This rare offering presents immediate rental income potential while unlocking long-term development value under the flexible H-GO zoning, which has the possibility to support up to 9 town-homes. 1635 13 Avenue is a very well maintained and large bungalow, with the potential to be a killer long-term rental! The house has been recently painted and updated with fresh luxury vinyl plank!

Both properties are in very liveable condition, offering strong holding value for investors and developers alike, while you wait to develop. The generous lot size and central location make this an ideal canvas for your next infill development. This is an extremely rare opportunity for builders and investors. Situated on a quiet, tree-lined street, this location offers a perfect blend of peaceful residential living and unbeatable urban convenience. Just steps away, you'll find Calgary's iconic 17th Avenue â€" packed with trendy restaurants, cafés, bars, boutique shopping, fitness studios, and