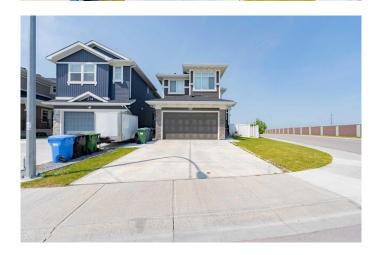

# \$879,999

6 Bedroom, 4.00 Bathroom, 2,292 sqft Residential on 0.13 Acres

Redstone, Calgary, Alberta

Welcome to this 2020 Green Built, fully upgraded, east-facing home, located on a massive 5500+ sqft corner lot in the family-friendly community of Redstone. This modern, meticulously maintained home offers 2281 sqft of beautifully designed living space above grade, including a full bedroom and full bathroom on the main floor, perfect for guests or multi-generational living. With a 2-bedroom legal basement suite featuring a private side entrance, it is ideal for rental income or extended family use. Step inside and experience elevated living with 9' ceilings, triple-pane windows, and a layout flooded with natural light. The open-concept kitchen is a chef's dream with maple cabinets, granite countertops, gas stove, chimney hood fan, and stainless steel appliances with extended 5-year warranty. The main level flows effortlessly into a bright living area and spacious dining space, while the upstairs offers a central bonus room, laundry, a lavish master suite with a 5-piece ensuite and walk-in closet, plus two additional generously sized bedrooms. Moreover, this home previously qualified for CMHC Green Home Rebate.

for your future tech needs. You will also enjoy a centralized water purifier, water softener, EV charger, and a smart security setup with 4 Lorex cameras and 9 door and window sensors. The exterior is just as remarkable with Gemstone color-changing LED lights, professional landscaping, a large deck, and a fully fenced west-facing backyard that is perfect for hosting summer gatherings. With ample street parking, an insulated double attached garage, and coverage under the Alberta New Home Warranty, this home checks every box. Located close to transit, parks, playgrounds, schools, major highways, the airport, and CrossIron Mall, this is more than a house. It is a smart, stylish, income-generating home designed for modern living.