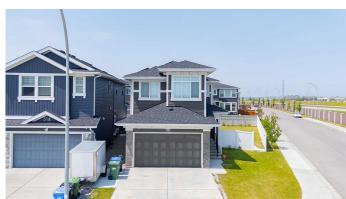

# \$879,999

6 Bedroom, 4.00 Bathroom, 2,292 sqft Residential on 0.13 Acres

Redstone, Calgary, Alberta

Welcome to this 2020 Green Built, fully upgraded, east-facing home, located on a massive 5500+ sqft corner lot in the family-friendly community of Redstone. This modern, meticulously maintained home offers 2281 sqft of beautifully designed living space above grade, including a full bedroom and full bathroom on the main floor, perfect for guests or multi-generational living. With a 2-bedroom legal basement suite featuring a private side entrance, it is ideal for rental income or extended family use. Step inside and experience elevated living with 9' ceilings, triple-pane windows, and a layout flooded with natural light. The open-concept kitchen is a chef's dream with maple cabinets, granite countertops, gas stove, chimney hood fan, and stainless steel appliances with extended 5-year warranty. The main level flows effortlessly into a bright living area and spacious dining space, while the upstairs offers a central bonus room, laundry, a lavish master suite with a 5-piece ensuite and walk-in closet, plus two additional generously sized bedrooms. Moreover, this home previously qualified for CMHC Green Home Rebate.

for your future tech needs. You will also enjoy a centralized water purifier, water softener, EV charger, and a smart security setup with 4 Lorex cameras and 9 door and window sensors. The exterior is just as remarkable with Gemstone color-changing LED lights, professional landscaping, a large deck, and a fully fenced west-facing backyard that is perfect for hosting summer gatherings. With ample street parking, an insulated double attached garage, and coverage under the Alberta New Home Warranty, this home checks every box. Located close to transit, parks, playgrounds, schools, major highways, the airport, and CrossIron Mall, this is more than a house. It is a smart, stylish, income-generating home designed for modern living.