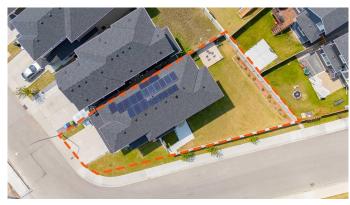

# \$879,999

6 Bedroom, 4.00 Bathroom, 2,292 sqft Residential on 0.13 Acres

Redstone, Calgary, Alberta

Welcome to this 2020 Green Built, fully upgraded, east-facing home, located on a massive 5500+ sqft corner lot in the family-friendly community of Redstone. This modern, meticulously maintained home offers 2281 sqft of beautifully designed living space above grade, including a full bedroom and full bathroom on the main floor, perfect for guests or multi-generational living. With a 2-bedroom legal basement suite featuring a private side entrance, it is ideal for rental income or extended family use. Step inside and experience elevated living with 9' ceilings, triple-pane windows, and a layout flooded with natural light. The open-concept kitchen is a chef's dream with maple cabinets, granite countertops, gas stove, chimney hood fan, and stainless steel appliances with extended 5-year warranty. The main level flows effortlessly into a bright living area and spacious dining space, while the upstairs offers a central bonus room, laundry, a lavish master suite with a 5-piece ensuite and walk-in closet, plus two additional generously sized bedrooms. Moreover, this home previously qualified for CMHC Green Home Rebate.

**Exterior** 

Exterior Features Lighting

Lot Description Back Yard, Corner Lot

Roof Asphalt Shingle

Construction Concrete, Vinyl Siding, Wood Frame

Foundation Poured Concrete