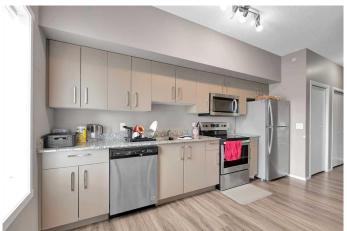

## \$249,900

2 Bedroom, 1.00 Bathroom, 523 sqft Residential on 0.00 Acres

Skyview Ranch, Calgary, Alberta

Discover effortless condo living in this immaculate, top-floor unit at Skyview Landing, nestled in the highly sought-after, family-friendly Skyview Ranch. Enjoy a bright, open-concept living and dining area with 9-foot ceilings, perfect for entertaining or simply relaxing. This space extends to a private balcony, ideal for enjoying the view. The modern kitchen features stainless steel appliances and granite countertops. This spacious floor plan includes two bedrooms and a four-piece bathroom. You'll appreciate the exceptional value with low condo fees and a titled, heated underground parking stall. Stay active with access to two gyms conveniently located in buildings 3000 and 4000. Embrace a low-maintenance lifestyle with quick commutes to the city's best amenities via Metis Trail, Stoney Trail, and Country Hills Blvd. Check out the virtual tour or book your private showing today!

#### Interior

Interior Features Open Floorplan

Appliances Dishwasher, Dryer, Electric Stove, Microwave Hood Fan, Refrigerator,

Washer, Window Coverings

Heating Baseboard

Cooling None