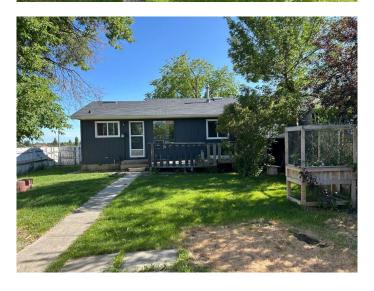

## \$439,900

3 Bedroom, 1.00 Bathroom, 858 sqft Residential on 0.11 Acres

Falconridge, Calgary, Alberta

**EXCELLENT OPPORTUNITY FOR INVESTORS OR FIRST TIME BUYERS!** Located in the center of Falconridge behind a public elementary school, this cozy bungalow features on the main floor a nice sized living room, a large country kitchen, a 4-piece bathroom and two generous sized bedrooms. The finished basement consists of a large family room, a utility /laundry room, a large bedroom, and a creative area for crafting. The back door opens to a large deck area and a huge, fenced corner backyard. Room for RV parking. There is lots of room here to build your future garage. Close to shopping, schools, Peter Lougheed Hospital and parks and playground spaces. Make this cozy bungalow your next home!

#### **Exterior**

Exterior Features Private Yard, Rain Gutters

Lot Description Back Lane, Back Yard, Corner Lot

Roof Asphalt Shingle

Construction Wood Frame, Wood Siding

Foundation Poured Concrete