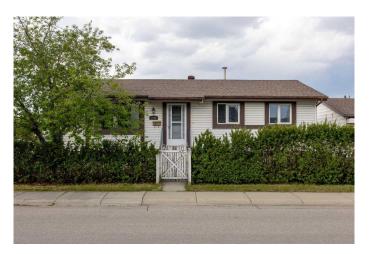

# \$530,000 - 1403 Maitland Drive Ne, Calgary

MLS® #A2236636

### \$530,000

4 Bedroom, 2.00 Bathroom, 960 sqft Residential on 0.11 Acres

Marlborough Park, Calgary, Alberta

Welcome to this beautiful bungalow on a huge corner lot with a total of 4 bedrooms, 3 on the main floor and 1 in the basement. As you step in the house, you will be amazed with a bright and spacious main floor with a huge living area, dining and kitchen. Tons of features - Furnace with central air conditioning, Separate entrance to basement, Paved back lane, Double heated garage with extra paved parking stall. This home is close to schools, parks, playgrounds and shopping areas. Schedule your private showing today!