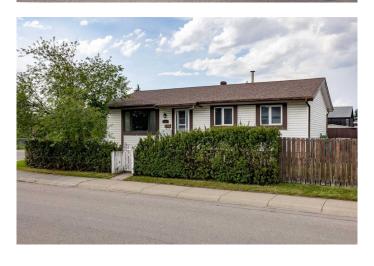

### \$530,000

4 Bedroom, 2.00 Bathroom, 960 sqft Residential on 0.11 Acres

Marlborough Park, Calgary, Alberta

Welcome to this beautiful bungalow on a huge corner lot with a total of 4 bedrooms, 3 on the main floor and 1 in the basement. As you step in the house, you will be amazed with a bright and spacious main floor with a huge living area, dining and kitchen. Tons of features - Furnace with central air conditioning, Separate entrance to basement, Paved back lane, Double heated garage with extra paved parking stall. This home is close to schools, parks, playgrounds and shopping areas. Schedule your private showing today!