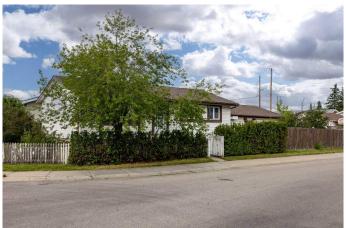

#### **Exterior**

Exterior Features None

Lot Description Back Lane, Corner Lot, Landscaped, Level, Rectangular Lot

Roof Asphalt Shingle

Construction Vinyl Siding, Wood Frame

Foundation Poured Concrete