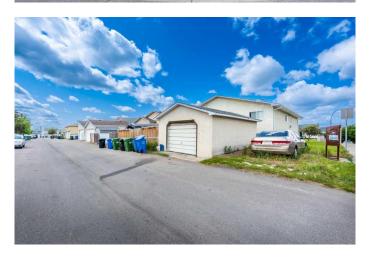

#### **Amenities**

Parking Spaces 1

Parking Single Garage Detached

# of Garages 1

#### **Exterior**

Exterior Features Playground

Lot Description Back Lane, Back Yard, Corner Lot, Landscaped, Close to Clubhouse

Roof Asphalt

Construction Stucco, Wood Frame

Foundation Poured Concrete