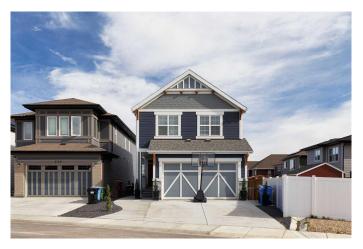

#### \$799,999

4 Bedroom, 3.00 Bathroom, 2,161 sqft Residential on 0.10 Acres

Mahogany, Calgary, Alberta

WELCOME to your new Dream Home! This home truly checks all the boxes. What separates this immaculate home from others in Mahogany is the 3rd FULL BATHROOM on the main floor by the office. The office/ 4th BEDROOM has a Murphy bed that is perfect for guests or multi-generational living. You also have one of the LARGEST LOTS in the area at 4370 sq ft so there is plenty of room for your family to play outside. Built with 2x6's it is super quiet.

Your extra-wide driveway and OVERSIZED DOUBLE ATTACHED GARAGE offer standout curb appeal with plenty of room for your vehicles, bikes, tools, or weekend gearâ€"perfect for active families who need space that works as hard as they do.

Built in 2023